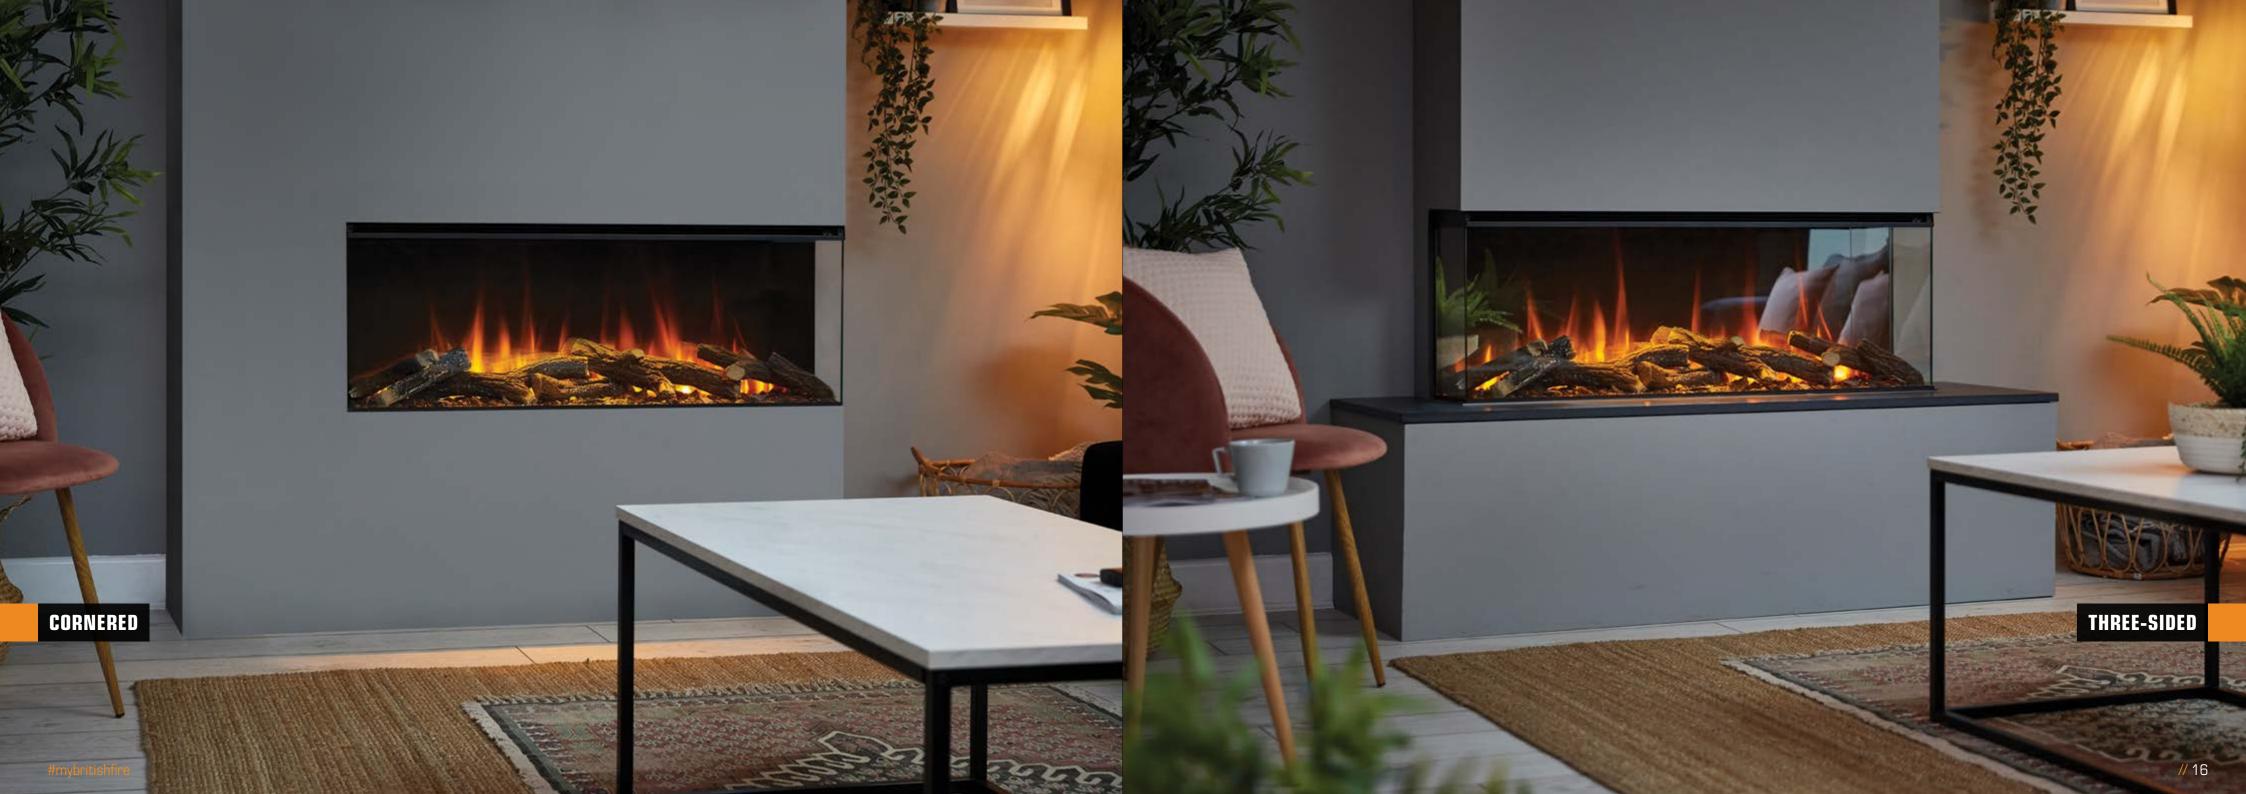

## // INSTALLATION TO SUIT YOU

There isn't a wrong way to install the New Forest electric fire... just your way... The possibilities are endless.

The ease of installation is obvious from the moment you start to see how diverse the options are. The Air Curtain Technology<sup>®</sup> heater system allows the New Forest fire to be fully enclosed within the structure and offers the freedom to explore all avenues.

The perfectly mastered symmetrical design of the New Forest fire delivers the most impressive installation which will guarantee to be the main focal point in any room.