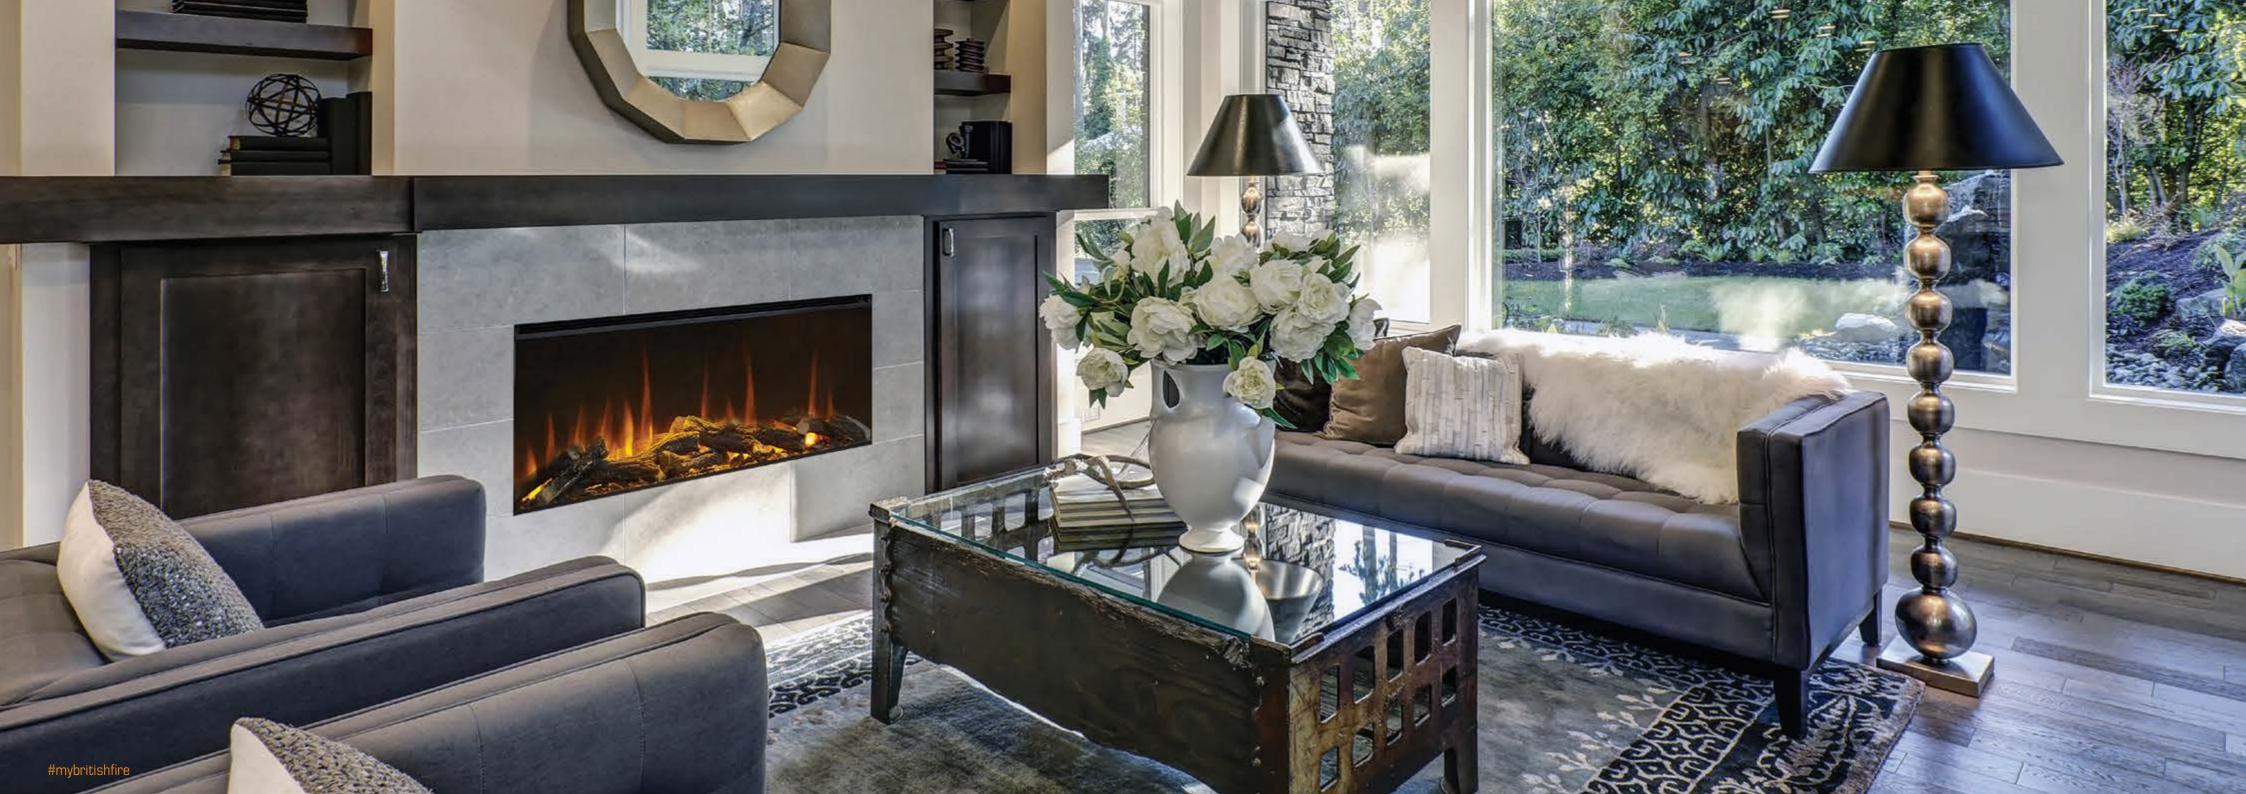

## // DETAIL IS EVERYTHING

We are pleased to present the genesis of the New Forest electric fire family.

The New Forest 1200 is a compelling combination of ingenuity and artistry. It is wholly designed to offer an un-matched experience in modern home heating.

This fire sets the benchmark for LED flame-effect and in-home electric heating.

Two-way mirrored rear glass

Impress your guests with the click of a button. The down-lights not only create the illusion of a deeper looking fuel bed but also a brighter focal point and warmer glow.

### FOREST VIEW

The signature logs are crafted from high-quality materials that perfectly form together and capture every detail you would expect to see in a log found whilst walking in the New Forest National Park.

A hand painted finish brings the log to life and subtly delivers a real presence.

The technically advanced rear glass perfectly mimics every detail of the fuel bed to further enhance a stunning visual appearance that creates an infinity effect and makes you question the true depth of the New Forest fire.