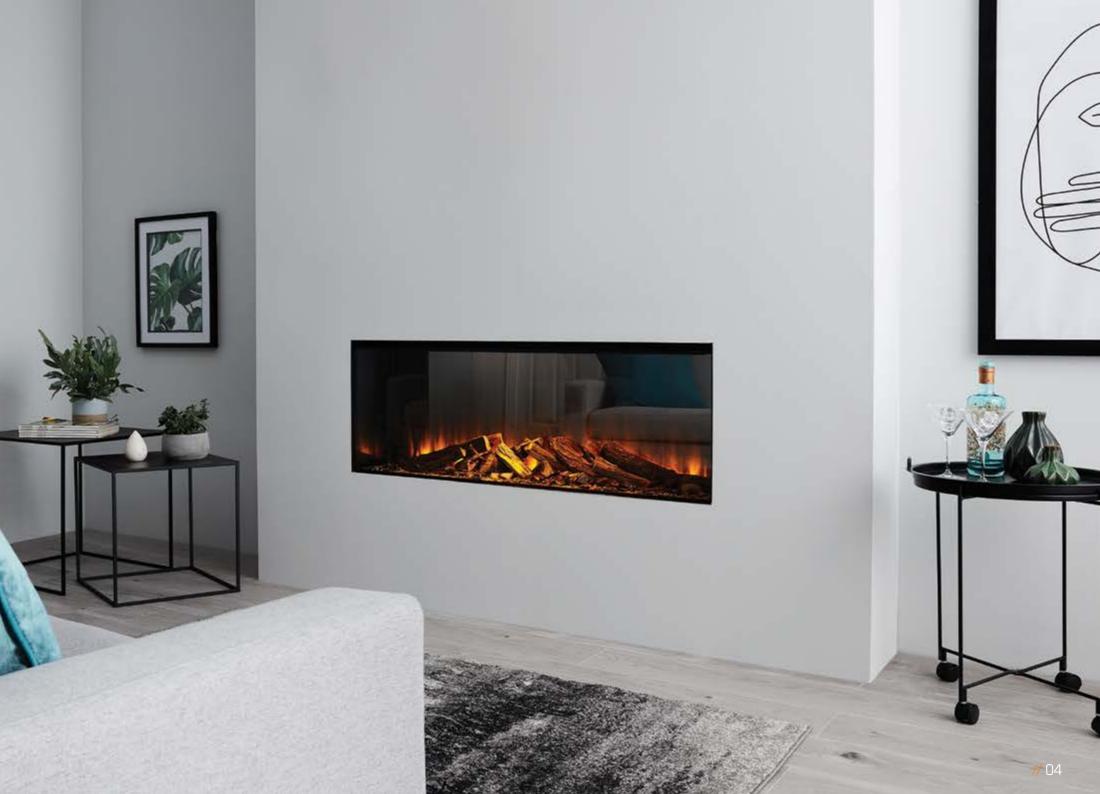

### FOREST VIEW

The signature logs are crafted from high-quality materials that perfectly form together and capture every detail you would expect to see in a log found whilst walking in the New Forest National Park.

A hand painted finish brings the log to life and subtly delivers a real presence.

The technically advanced rear glass perfectly mimics every detail of the fuel bed to further enhance a stunning visual appearance that creates an infinity effect and makes you question the true depth of the New Forest fire.