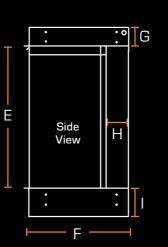

### // Dimensions:

| А | 1178mm |
|---|--------|
| В | 311mm  |
| С | 1200mm |
| D | 563mm  |
| E | 424mm  |
| F | 300mm  |
| G | 55.5mm |
| н | 67mm   |
| I | 83.5mm |
|   |        |