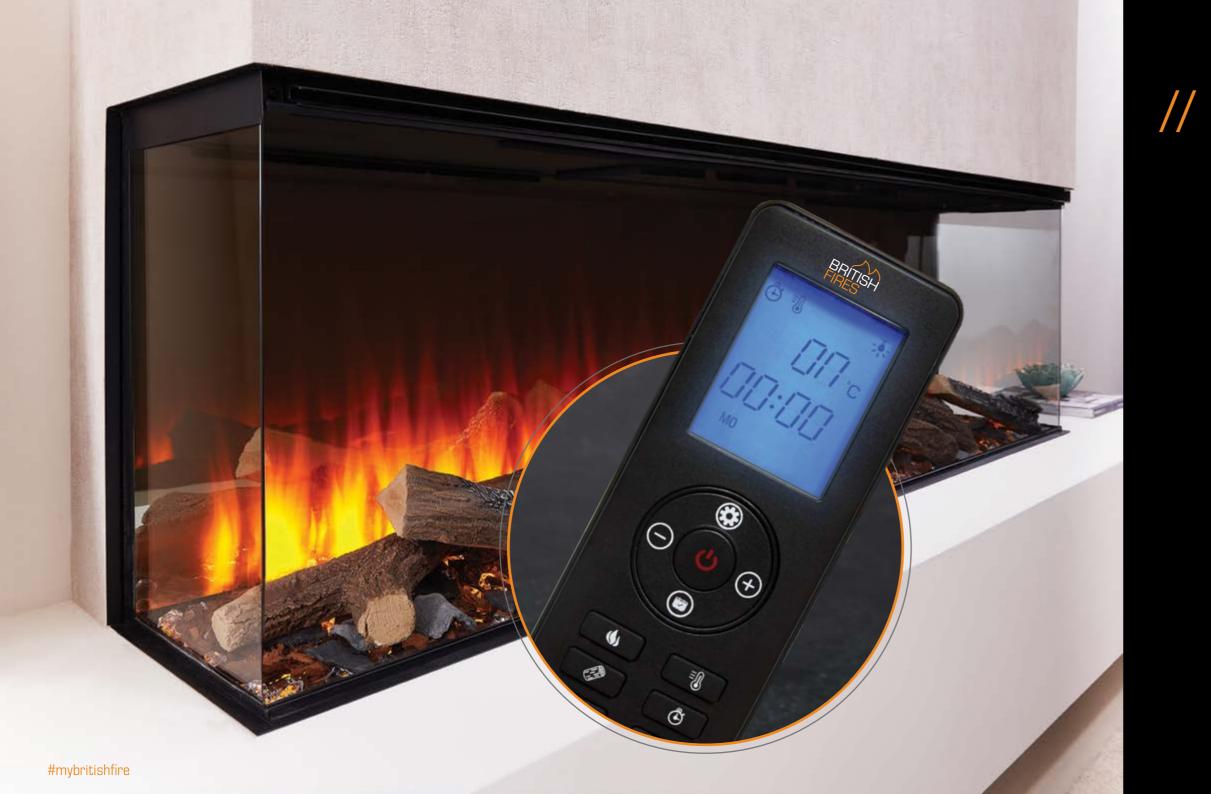

## // BE IN CONTROL

The New Forest 1200 is equipped with a remote control that bridges the connection between you and your fire. Each button displays an icon that clearly identifies the function to engage with the fire and explore the features.

#### Open window detection

If there is a sudden drop in temperature of 5°C or more within a ten minute period, the heater will automatically turn off to preserve energy. Look out for the OP sign on the digital display to show this has been activated. The heater will start up again once the temperature in the room rises or you choose to manually turn it back on.

#### Thermostatic heating

The Air Curtain Technology® heater system is thermostatically controlled using the remote handset which displays the current setting on the LCD screen. Choose a temperature between 17° and 27°C and the fire will do the work to heat the room to your desired temperature.

#### Flame control

Choose from four settings to adjust the brightness of the flame to suit your mood. Watch as the flames change brightness and height.

#### Down lighting

Select to have the carefully placed spot lights on and see every detail of the fire. Turn them off and you will see how relaxing the fuel bed can really be.

#### Fuel bed colour change

Cycle through all of the three colours that each provide a unique style. Can't decide... the cycle setting will flow through all the colours for you.

#### Daily and weekly timer

Set the fire to provide you with heat on any day throughout the week. The seven-day programmable calendar will remember your settings and will activate the thermostatic heater on each day and every week for when you need the New Forest fire the most.

#### Timer boost

A range of settings between one and nine hours can be selected to turn the heater on for a desired length of time.