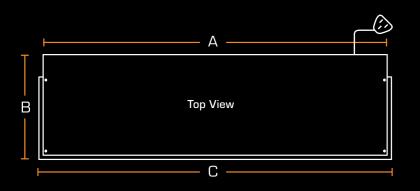

### // Dimensions:

| А | 1178mm |
|---|--------|
| В | 311mm  |
| С | 1200mm |
| D | 563mm  |
| E | 424mm  |
| F | 300mm  |
| G | 55.5mm |
| н | 67mm   |
| I | 83.5mm |
|   |        |