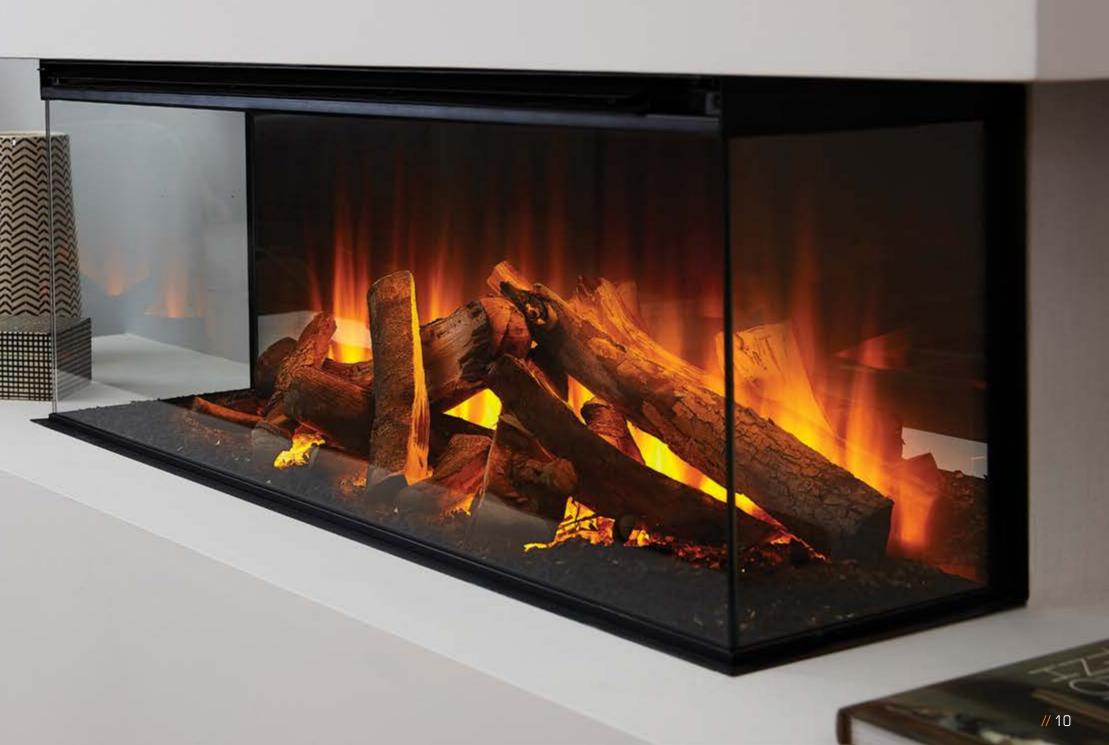

## // DETAIL IS EVERYTHING

We are pleased to present the genesis of the New Forest electric fire family.

The New Forest 1200 is a compelling combination of ingenuity and artistry. It is wholly designed to offer an un-matched experience in modern home heating.

This fire sets the benchmark for LED flame-effect and in-home electric heating.

Two-way mirrored rear glass

Impress your guests with the click of a button. The down-lights not only create the illusion of a deeper looking fuel bed but also a brighter focal point and warmer glow.

## // DOWNLIGHT-EFFECT

Our award-winning LED flame technology is impressive by itself. It becomes even more amazing when the down-lights are turned on. These illuminate the two-way mirror that reflects the logs and creates a 3D-effect with the appearance of a deeper looking fuel bed.

A hand painted finish brings the log to life and subtly delivers a real presence.

The technically advanced rear glass perfectly mimics every detail of the fuel bed to further enhance a stunning visual appearance that creates an infinity effect and makes you question the true depth of the New Forest fire.