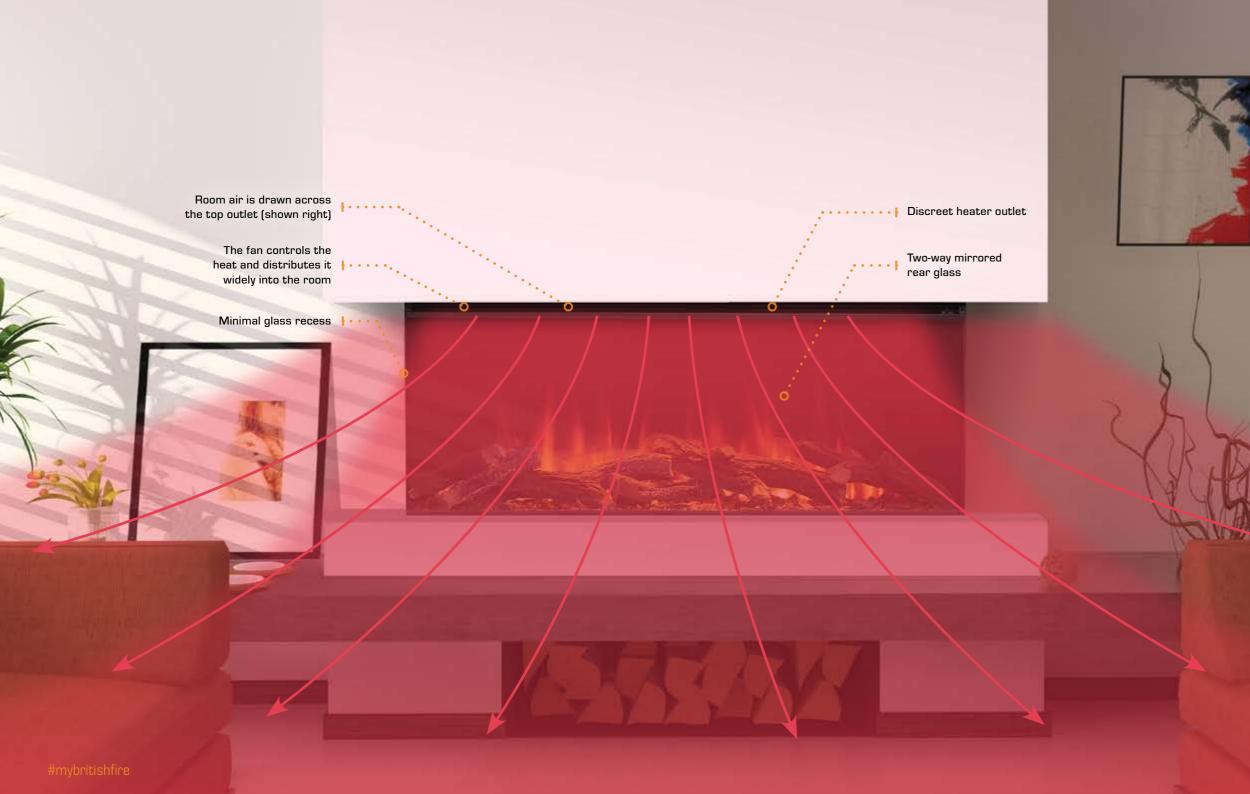

## // HOW AIR CURTAIN TECHNOLOGY WORKS

Our Air Curtain Technology<sup>\*</sup> is the process of circulating cooler air in and dispersing warmed air back into the room via our dual-outlet system, which is discreetly placed above the glass, creating an efficiently heated space.

## // INSTALLATION TO SUIT YOU

There isn't a wrong way to install the New Forest electric fire... just your way... The possibilities are endless.

The ease of installation is obvious from the moment you start to see how diverse the options are. The Air Curtain Technology<sup>®</sup> heater system allows the New Forest fire to be fully enclosed within the structure and offers the freedom to explore all avenues.