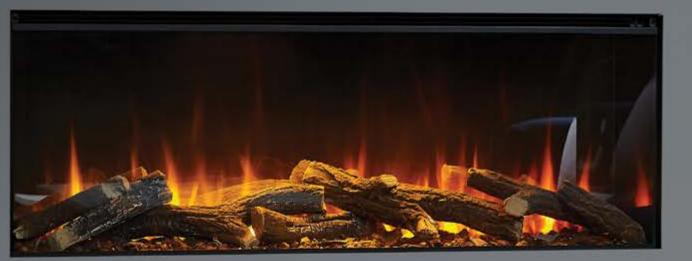

### FOREST VIEW

The signature logs are crafted from high-quality materials that perfectly form together and capture every detail you would expect to see in a log found whilst walking in the New Forest National Park.

A hand painted finish brings the log to life and subtly delivers a real presence.

The technically advanced rear glass perfectly mimics every detail of the fuel bed to further enhance a stunning visual appearance that creates an infinity effect and makes you question the true depth of the New Forest fire.