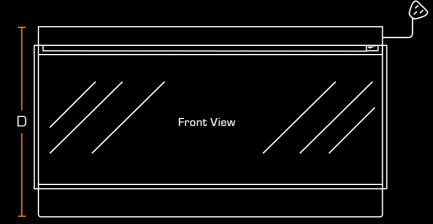

### // Dimensions:

| А | 1178mm |
|---|--------|
| В | 311mm  |
| С | 1200mm |
| D | 563mm  |
| E | 424mm  |
| F | 300mm  |
| G | 55.5mm |
| н | 67mm   |
| I | 83.5mm |
|   |        |