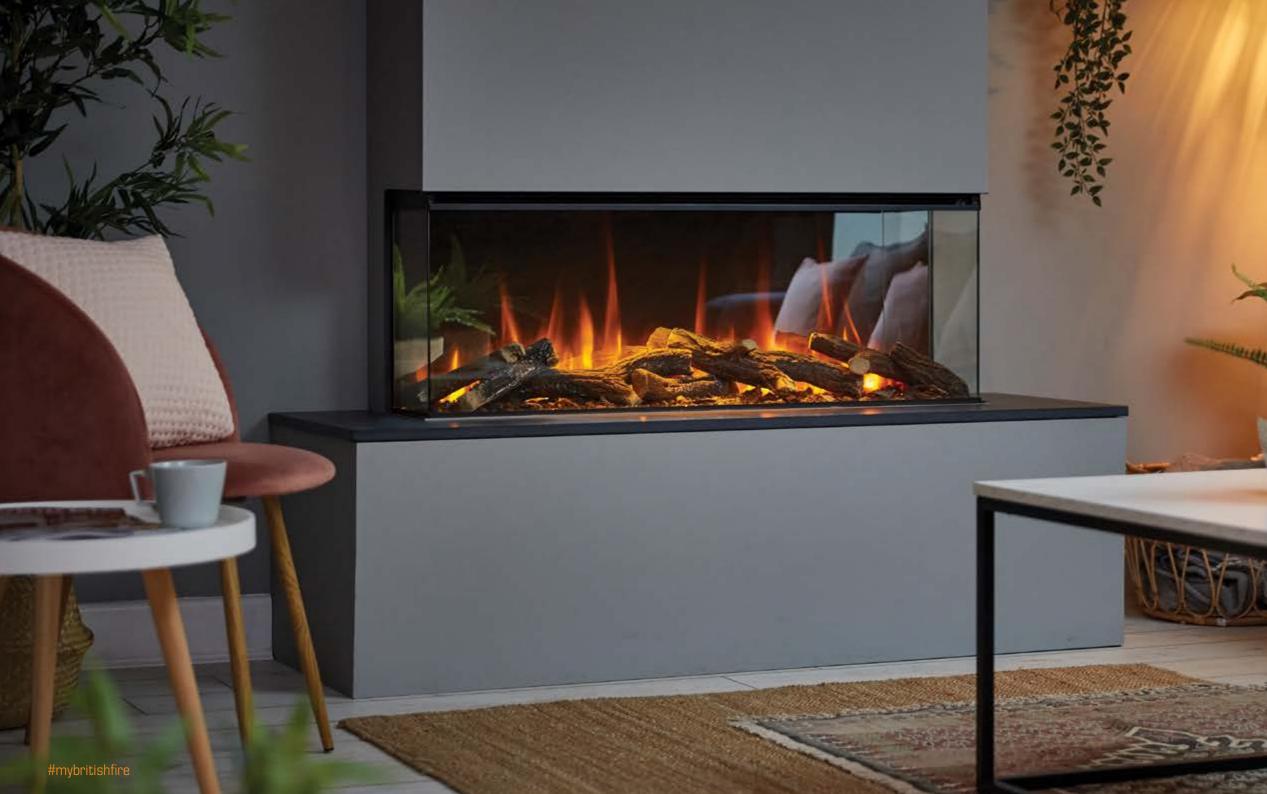

## // INSTALLATION TO SUIT YOU

There isn't a wrong way to install the New Forest electric fire... just your way... The possibilities are endless.

The ease of installation is obvious from the moment you start to see how diverse the options are. The Air Curtain Technology<sup>®</sup> heater system allows the New Forest fire to be fully enclosed within the structure and offers the freedom to explore all avenues.

The perfectly mastered symmetrical design of the New Forest fire delivers the most impressive installation which will guarantee to be the main focal point in any room.